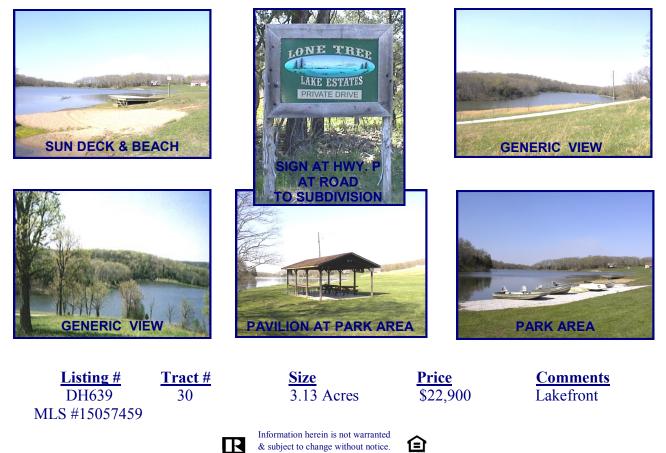

## BEAUTIFUL LONE TREE LAKE ESTATES LAKEFRONT RECREATIONAL BUILDING SITE

PICTURESQUE, GENTLY ROLLING DEVELOPMENT FEATURING BEAUTIFUL 22 ACRE STOCKED LAKE. LOCATED ONLY 15 MINUTES NORTHWEST OF HISTORIC HERMANN. EXCELLENT BUILDING SITE FOR YOUR DREAM HOME OR WEEKEND CABIN WITH GREAT VIEWS OF THE LAKE! A RECREATIONAL DELIGHT FOR YOUNG & OLD! SOME RESTRICTIONS TO PROTECT PROPERTY VALUES! ON COUNTY GRAVEL AND PRIVATE ROADS.

<u>Directions</u>: From Hermann take Highway 19 North one mile to left on Hwy. 94 West, then go about 5 miles to right on Hwy. P, then go about 5 miles to left on Bluffton Road, then go about 2 miles to the property on the left. For Sale sign is up.