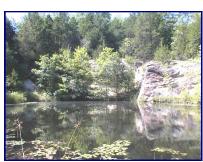

## 130 ACRES WILL DIVIDE!

ALL WOODED TRACT IS LOCATED LESS THAN 7 MILES FROM OWENSVILLE

**GASCONADE COUNTY** 

ONE MILE
COUNTY ROAD FRONTAGE

**GREAT BUILDING SITES** 

EXCELLENT HUNTING FOR DEER AND TRUKEY

GOOD FISHING IN THE TWO SCENIC CLAY PITS LAKE SITES

## **OWNER WILL DIVIDE INTO TWO TRACTS:**

70 ACRES ~ \$192,500

**WOODED TRACT WITH 2 SCENIC CLAY PITS & LAKE SITE** 

60 ACRES ~ \$165,000

**WOODED TRACT WITH NICE BUILDING SITE & LAKE SITE**