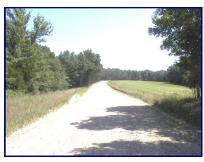

## 130 ACRES WILL DIVIDE!

ALL WOODED TRACT IS LOCATED LESS THAN 7 MILES FROM OWENSVILLE

**GASCONADE COUNTY** 

ONE MILE
COUNTY ROAD FRONTAGE

**GREAT BUILDING SITES** 

EXCELLENT HUNTING FOR DEER AND TRUKEY

GOOD FISHING IN THE TWO SCENIC CLAY PITS LAKE SITES

## **SOME RESTRICTIONS**

<u>Directions</u>: From Owensville take Hwy. 19 South 3.5 miles to left on Boehemian Hwy. County Road, go 1.6 miles to right on Homeyer Road, go 1.2 miles to left on Blocks Branch Road, go 1/10th mile to the start of the property on the left. Go about 1 mile to the end of the property. Signs Up!