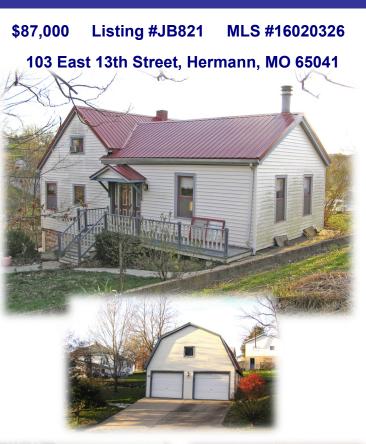

## **ZONED C-2 Highway Commercial District**

2 Bedrooms, 1 Full Bath with Claw Foot Tub & Shower Large Living Room with Wood Burning FP **Big Eat-In Kitchen Complete with Cherry Cabinetry & Appliances Beautiful Open, Curved Staircase** Main Level Laundry Full Basement with 2 Rooms with Exterior **Doors & the Stone Arched Wine Cellar Brick & Vinyl Siding Exterior / Metal Roof** Built 1860 (per Assessor) 45' x 180' Corner Lot Forced Air Natural Gas Furnace / Central Air **City Water & Sewer** 2015 County & City Taxes: \$1,156.60 Listing Agent: Julie Bruckerhoff

<u>Directions</u>: From Hermann take Highway 19 to 13th Terrace St. at Hardees. Go to stop sign & turn left. Home on your right. For Sale sign on property.

Information herein is not warranted & subject to change without notice. We assume no liability for errors.