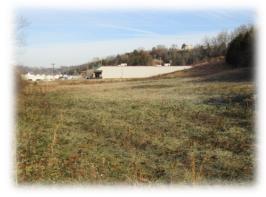

## COMMERCIAL BUILDING LOTS

THREE LOTS AVAILABLE: 1.79 ACRES, 7.74 ACRES AND 17.93 ACRES IN BAVARIAN HILLS DEVELOPMENT SHOPPING CENTER IN HISTORIC HERMANN.

DEVELOPMENT IS ANCHORED BY AN ORSCHELN FARM & HOME CENTER. UTILITIES AVAILABLE. PRIME LOCATION FOR RETAIL BUSINESS!

Listing #DH838

1.79 Acre Lot: \$99,500

7.74 Acre Lot: \$77,400

17.93 Acre Lot: \$179,300

Information herein is not warranted & subject to change without notice. We assume no liability for errors.