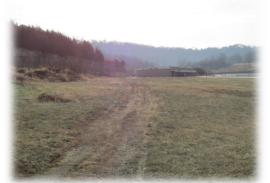

## COMMERCIAL BUILDING LOTS

THREE LOTS AVAILABLE: 1.79 ACRES, 7.74 ACRES AND 17.93 ACRES IN BAVARIAN HILLS DEVELOPMENT SHOPPING CENTER IN HISTORIC HERMANN.

DEVELOPMENT IS ANCHORED BY AN ORSCHELN FARM & HOME CENTER. UTILITIES AVAILABLE. PRIME LOCATION FOR RETAIL BUSINESS!

Listing #DH838

1.79 Acre Lot: \$99,500

7.74 Acre Lot: \$77,400

17.93 Acre Lot: \$179,300

Information herein is not warranted & subject to change without notice. We assume no liability for errors.