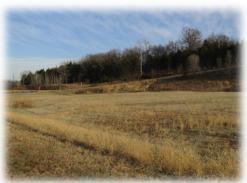

## COMMERCIAL BUILDING LOTS

THREE LOTS AVAILABLE: 1.79 ACRES, 7.74 ACRES AND 17.93 ACRES IN BAVARIAN HILLS DEVELOPMENT SHOPPING CENTER IN HISTORIC HERMANN.

DEVELOPMENT IS ANCHORED BY AN ORSCHELN FARM & HOME CENTER. UTILITIES AVAILABLE. PRIME LOCATION FOR RETAIL BUSINESS!

Listing #DH838

1.79 Acre Lot: \$99,500

7.74 Acre Lot: \$77,400

17.93 Acre Lot: \$179,300

Information herein is not warranted & subject to change without notice. We assume no liability for errors.