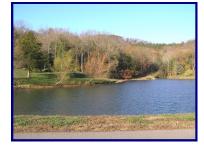

**BLACK FOREST SUBDIVISION** 

COMMUNITY WATER IN SUBDIVISION

ACCESS TO NICE LAKE

TWO MILES TO HISTORIC HERMANN

2016 Taxes: \$184.72 Yearly Assessment: \$300.00

**Subdivision Restrictions on file** 

<u>Directions</u>: From Hermann take Highway 100 West for about 2 miles to right at Black Forest Subdivision. Property is the first lot on the left. For Sale sign is up.