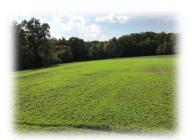

## <u>Private</u> 120 Acres

LOCATED IN HIGHLY SOUGHT AFTER SOUTHERN MONTGOMERY COUNTY

**ADDITIONAL 27 ACRES AVAILABLE** 

15 ACRE RIDGETOP FIELD, OVER 100 ACRES OF NICE TIMBER

OFFERS OUTSTANDING HUNTING!
5' x 6' FIBERGLASS DEER STAND ON
10' PLATFORM OVERLOOKING
ESTABLISHED 1 ACRE WILDLIFE FOOD
PLOT CURRENTLY IN WHEAT.
MATURE BUCKS TAKEN FROM THIS
STAND EVERY YEAR!

**LAKE SITE** 

SMALL POND PROVIDES WATER FOR THE WILDLIFE

GREAT BUILDING SITES
OWNER MAY CONSIDER JUST
SELLING 80 ACRES

<u>Directions</u>: From Hermann take Hwy. 19
North to left on Hwy. K at Big Spring to
right on Hwy. HH. Hwy. HH turns to
gravel and into Overkamp Road.
Go straight on Overkamp to private drive
on left. Locked cable on private road.
By appointment only. Agent owned.