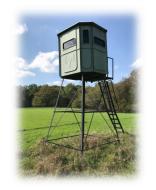

## <u>Private</u> 120 Acres

LOCATED IN HIGHLY SOUGHT AFTER SOUTHERN MONTGOMERY COUNTY

**ADDITIONAL 27 ACRES AVAILABLE** 

15 ACRE RIDGETOP FIELD, OVER 100 ACRES OF NICE TIMBER

OFFERS OUTSTANDING HUNTING!
5' x 6' FIBERGLASS DEER STAND ON
10' PLATFORM OVERLOOKING
ESTABLISHED 1 ACRE WILDLIFE FOOD
PLOT CURRENTLY IN WHEAT.
MATURE BUCKS TAKEN FROM THIS
STAND EVERY YEAR!