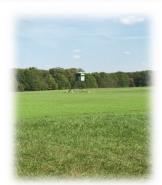

## <u>Private</u> 120 Acres

LOCATED IN HIGHLY SOUGHT AFTER SOUTHERN MONTGOMERY COUNTY

**ADDITIONAL 27 ACRES AVAILABLE** 

15 ACRE RIDGETOP FIELD, OVER 100 ACRES OF NICE TIMBER

OFFERS OUTSTANDING HUNTING!
5' x 6' FIBERGLASS DEER STAND ON
10' PLATFORM OVERLOOKING
ESTABLISHED 1 ACRE WILDLIFE FOOD
PLOT CURRENTLY IN WHEAT.
MATURE BUCKS TAKEN FROM THIS
STAND EVERY YEAR!