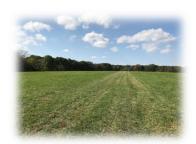

## <u>Private</u> 120 Acres

LOCATED IN HIGHLY SOUGHT AFTER SOUTHERN MONTGOMERY COUNTY

**ADDITIONAL 27 ACRES AVAILABLE** 

15 ACRE RIDGETOP FIELD, OVER 100 ACRES OF NICE TIMBER

OFFERS OUTSTANDING HUNTING!
5' x 6' FIBERGLASS DEER STAND ON
10' PLATFORM OVERLOOKING
ESTABLISHED 1 ACRE WILDLIFE FOOD
PLOT CURRENTLY IN WHEAT.
MATURE BUCKS TAKEN FROM THIS
STAND EVERY YEAR!

**LAKE SITE** 

SMALL POND PROVIDES WATER FOR THE WILDLIFE

GREAT BUILDING SITES
OWNER MAY CONSIDER JUST
SELLING 80 ACRES

<u>Directions</u>: From Hermann take Hwy. 19
North to left on Hwy. K at Big Spring to
right on Hwy. HH. Hwy. HH turns to
gravel and into Overkamp Road.
Go straight on Overkamp to private drive
on left. Locked cable on private road.
By appointment only. Agent owned.