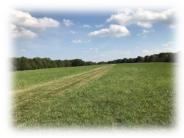

## <u>Private</u> 120 Acres

LOCATED IN HIGHLY SOUGHT AFTER SOUTHERN MONTGOMERY COUNTY

**ADDITIONAL 27 ACRES AVAILABLE** 

15 ACRE RIDGETOP FIELD, OVER 100 ACRES OF NICE TIMBER

OFFERS OUTSTANDING HUNTING!
5' x 6' FIBERGLASS DEER STAND ON
10' PLATFORM OVERLOOKING
ESTABLISHED 1 ACRE WILDLIFE FOOD
PLOT CURRENTLY IN WHEAT.
MATURE BUCKS TAKEN FROM THIS
STAND EVERY YEAR!