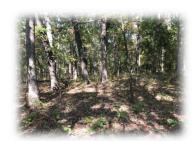

## <u>Private</u> 120 Acres

LOCATED IN HIGHLY SOUGHT AFTER SOUTHERN MONTGOMERY COUNTY

**ADDITIONAL 27 ACRES AVAILABLE** 

15 ACRE RIDGETOP FIELD, OVER 100 ACRES OF NICE TIMBER

OFFERS OUTSTANDING HUNTING!
5' x 6' FIBERGLASS DEER STAND ON
10' PLATFORM OVERLOOKING
ESTABLISHED 1 ACRE WILDLIFE FOOD
PLOT CURRENTLY IN WHEAT.
MATURE BUCKS TAKEN FROM THIS
STAND EVERY YEAR!