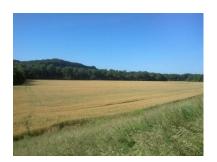

## \$119,900 Listing #DH868 MLS #17094379 Twisters Road, Rhineland 65069

BOTTOM LAND FRONTING ON THE MISSOURI RIVER

**EXCELLENT HUNTING** 

10 ACRES TILLABLE WITH \$1,000 PER YEAR CASH RENT. BALANCE OF ACREAGE IS WOODED

BORDERED BY 135 ACRES CORP OF ENGINEERS LAND THAT CAN ALSO BE HUNTED

**LOCATED IN FLOOD PLAIN** 

2017 Montgomery County Taxes: \$35.00

<u>Directions</u>: From Hermann take Highway 19 North to Highway 94 West. Go through Rhineland. Just past Highway P turn left onto Old Rock Road. Old Rock Road will turn into Twisters Road. Property will be on the left at levee.