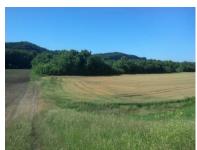

## \$119,900 Listing #DH868 MLS #17094379 Twisters Road, Rhineland 65069

BOTTOM LAND FRONTING ON THE MISSOURI RIVER

**EXCELLENT HUNTING** 

10 ACRES TILLABLE WITH \$1,000 PER YEAR CASH RENT. BALANCE OF ACREAGE IS WOODED

BORDERED BY 135 ACRES CORP OF ENGINEERS LAND THAT CAN ALSO BE HUNTED

**LOCATED IN FLOOD PLAIN** 

2017 Montgomery County Taxes: \$35.00

<u>Directions</u>: From Hermann take Highway 19 North to Highway 94 West. Go through Rhineland. Just past Highway P turn left onto Old Rock Road. Old Rock Road will turn into Twisters Road. Property will be on the left at levee.