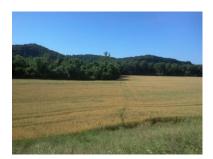

## \$119,900 Listing #DH868 MLS #17094379 Twisters Road, Rhineland 65069

BOTTOM LAND FRONTING ON THE MISSOURI RIVER

**EXCELLENT HUNTING** 

10 ACRES TILLABLE WITH \$1,000 PER YEAR CASH RENT. BALANCE OF ACREAGE IS WOODED

BORDERED BY 135 ACRES CORP OF ENGINEERS LAND THAT CAN ALSO BE HUNTED

**LOCATED IN FLOOD PLAIN** 

2017 Montgomery County Taxes: \$35.00

<u>Directions</u>: From Hermann take Highway 19 North to Highway 94 West. Go through Rhineland. Just past Highway P turn left onto Old Rock Road. Old Rock Road will turn into Twisters Road. Property will be on the left at levee.