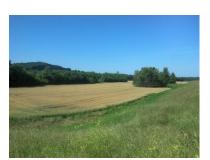

## \$119,900 Listing #DH868 MLS #17094379 Twisters Road, Rhineland 65069

BOTTOM LAND FRONTING ON THE MISSOURI RIVER

**EXCELLENT HUNTING** 

10 ACRES TILLABLE WITH \$1,000 PER YEAR CASH RENT. BALANCE OF ACREAGE IS WOODED

BORDERED BY 135 ACRES CORP OF ENGINEERS LAND THAT CAN ALSO BE HUNTED

**LOCATED IN FLOOD PLAIN** 

2017 Montgomery County Taxes: \$35.00

<u>Directions</u>: From Hermann take Highway 19 North to Highway 94 West. Go through Rhineland. Just past Highway P turn left onto Old Rock Road. Old Rock Road will turn into Twisters Road. Property will be on the left at levee.