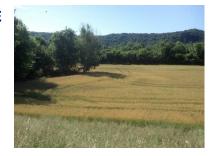

## \$119,900 Listing #DH868 MLS #17094379 Twisters Road, Rhineland 65069

BOTTOM LAND FRONTING ON THE MISSOURI RIVER

**EXCELLENT HUNTING** 

10 ACRES TILLABLE WITH \$1,000 PER YEAR CASH RENT. BALANCE OF ACREAGE IS WOODED

BORDERED BY 135 ACRES CORP OF ENGINEERS LAND THAT CAN ALSO BE HUNTED

**LOCATED IN FLOOD PLAIN** 

2017 Montgomery County Taxes: \$35.00

<u>Directions</u>: From Hermann take Highway 19 North to Highway 94 West. Go through Rhineland. Just past Highway P turn left onto Old Rock Road. Old Rock Road will turn into Twisters Road. Property will be on the left at levee.