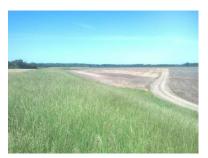

BORDERED BY 135 ACRES CORP OF ENGINEERS LAND THAT CAN ALSO BE HUNTED

**LOCATED IN FLOOD PLAIN** 

2017 Montgomery County Taxes: \$35.00

<u>Directions</u>: From Hermann take Highway 19 North to Highway 94 West. Go through Rhineland. Just past Highway P turn left onto Old Rock Road. Old Rock Road will turn into Twisters Road. Property will be on the left at levee.