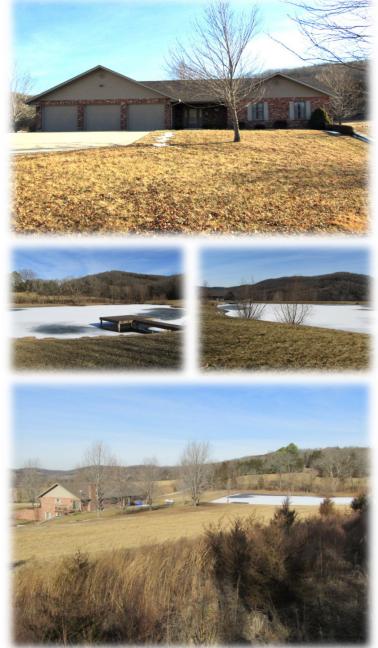

## CUSTOM BRICK HOME ON 50 ACRES WITH LAKE IN THE BACKYARD MINUTES FROM HERMANN!

18 Acres Tillable, 28 Acres Wooded, 1 Acre Stocked Lake **Full Brick Home** 4 Bedrooms, 3 1/2 Baths **Entry Foyer with Wood Floor Great Room with Cathedral Ceiling Offers Access to Rear Patio Beautiful Custom Oak Cabinetry in Equipped Kitchen** Breakfast Bar, Walk-In Pantry **Dining Area with Built-In China Cabinet** Large Main Floor Laundry **Great Room with Access to Rear Patio Private Maintenance-Free Deck Just Off** Master Bedroom. Master Also Offers Jetted Tub, Separate Shower, Huge Walk-In Closet Walk-Out Lower Level Offers Wood **Burning Brick Fireplace in the Family Room, Bonus Kitchenette with Dining** Area, Bedroom, Full Bath, Half Bath and Access to the Aggregate Patio **Three Car Garage High Efficiency Propane Forced Air** Furnace / Central Air / Water Softener **Two Propane Hot Water Heaters** Whole House Attic Fan **Comp. Shingle Roof Private Deep Well** Septic with Drain Field **Directions: From Hermann take Hwy. 19** to Hwy. 100 West to left on Frene Creek Road to property on left. Sign up.