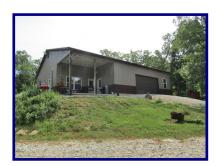

## \$225,000 Listing #DH883 MLS #18059767 2189 South Highway 19, Hermann 65041

A PRIVATE SPORTSMAN'S PARADISE HUNT ~ FISH ~ SWIM ~ RELAX!

**MOSTLY WOODED** 

3 ACRE STOCKED LAKE WITH DOCK

48' x 54' METAL BUILDING WITH 16' x 36' PARTIALLY FINISHED HUNTER'S CABIN