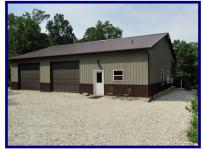

## \$225,000 Listing #DH883 MLS #18059767 2189 South Highway 19, Hermann 65041

A PRIVATE SPORTSMAN'S PARADISE HUNT ~ FISH ~ SWIM ~ RELAX!

**MOSTLY WOODED** 

3 ACRE STOCKED LAKE WITH DOCK

48' x 54' METAL BUILDING WITH 16' x 36' PARTIALLY FINISHED HUNTER'S CABIN