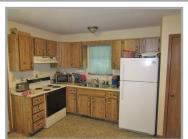

## Four 1-Bedroom Units

with Stoves / Refrigerators.
Built Approx. 1951.
Brick Exterior.
Approx. 2,444 sq. ft.
Forced Electric Furnaces
Central Air

Information herein is not warranted & subject to change without notice.