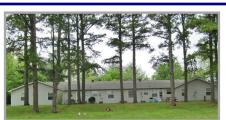

## INCOME PRODUCING APARTMENT COMPLEX

SCENIC 5.08 ACRES WITH SHARED OWNERSHIP OF A SMALL STOCKED LAKE!

GROSS ANNUAL INCOME IS ALMOST \$40,000! \* WAITING LIST OF FUTURE TENANTS!

## Four 1-Bedroom Units

with Stoves / Refrigerators.
Built Approx. 1951.
Brick Exterior.
Approx. 2,444 sq. ft.
Forced Electric Furnaces
Central Air

Information herein is not warranted & subject to change without notice.