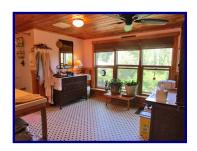

2

35' x 42' Two-Story Drive Thru

2nd Floor with High Ceilings for Hay or Storage Metal Siding & Roof

**Concrete Floor, Electric & Water** 

One Room is Fully Insulated with a Wood Stove (Included)

Two Rooms for Chickens with Outdoor Access to a Fenced Area

Very Clean! Well Thought Out Floor Plan



30' in Diameter

**Constructed with Cedar Posts from the Property Metal Roofing** 

Stone Patio Under the Gazebo & Extending Outwards Towards the Home

## **GARDEN AREA / RAISED BEDS:**

of Growing Native Flowers

Fenced Garden with Multiple Ready-To-Plant Raised Beds

There are Established Elderberries, Grapes, Blackberries, Strawberries & Asparagus There is a Separate Fenced Orchard with Multiple Fruit Trees -- Peaches, Cherry & Plum The Yard is Enhanced with the Owner's Years