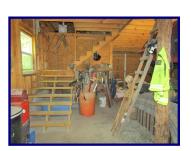

## **BARN:**

Built in 2012

35' x 42' Two-Story Drive Thru

2nd Floor with High Ceilings for Hay or Storage Metal Siding & Roof

**Concrete Floor, Electric & Water** 

One Room is Fully Insulated with a Wood Stove (Included)

Two Rooms for Chickens with Outdoor Access to a Fenced Area

Very Clean! Well Thought Out Floor Plan

30' in Diameter

**Constructed with Cedar Posts from the Property Metal Roofing** 

Stone Patio Under the Gazebo & Extending Outwards Towards the Home