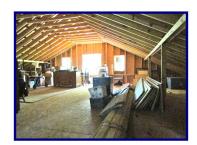

## **BARN:**

Built in 2012

35' x 42' Two-Story Drive Thru

2nd Floor with High Ceilings for Hay or Storage Metal Siding & Roof

**Concrete Floor, Electric & Water** 

One Room is Fully Insulated with a Wood Stove (Included)