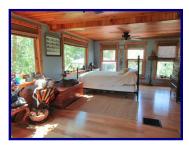

012

35' x 42' Two-Story Drive Thru

2nd Floor with High Ceilings for Hay or Storage Metal Siding & Roof

**Concrete Floor, Electric & Water** 

One Room is Fully Insulated with a Wood Stove (Included)

Two Rooms for Chickens with Outdoor Access to a Fenced Area

Very Clean! Well Thought Out Floor Plan



30' in Diameter

**Constructed with Cedar Posts from the Property Metal Roofing** 

Stone Patio Under the Gazebo & Extending Outwards Towards the Home

## **GARDEN AREA / RAISED BEDS:**

of Growing Native Flowers

Fenced Garden with Multiple Ready-To-Plant Raised Beds

There are Established Elderberries, Grapes, Blackberries, Strawberries & Asparagus There is a Separate Fenced Orchard with Multiple Fruit Trees -- Peaches, Cherry & Plum The Yard is Enhanced with the Owner's Years