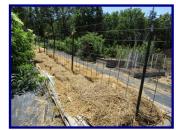

## **GARDEN AREA / RAISED BEDS:**

of Growing Native Flowers

Fenced Garden with Multiple Ready-To-Plant Raised Beds

There are Established Elderberries, Grapes, Blackberries, Strawberries & Asparagus There is a Separate Fenced Orchard with Multiple Fruit Trees -- Peaches, Cherry & Plum The Yard is Enhanced with the Owner's Years