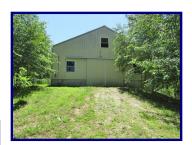

## **BARN:**

Built in 2012

35' x 42' Two-Story Drive Thru

2nd Floor with High Ceilings for Hay or Storage Metal Siding & Roof

**Concrete Floor, Electric & Water** 

One Room is Fully Insulated with a Wood Stove (Included)