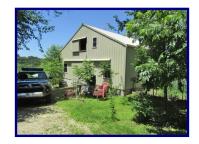

## **BARN:**

Built in 2012

35' x 42' Two-Story Drive Thru

2nd Floor with High Ceilings for Hay or Storage Metal Siding & Roof

**Concrete Floor, Electric & Water** 

One Room is Fully Insulated with a Wood Stove (Included)