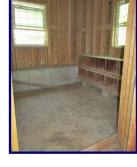

## **BARN:**

Built in 2012

35' x 42' Two-Story Drive Thru

2nd Floor with High Ceilings for Hay or Storage Metal Siding & Roof

**Concrete Floor, Electric & Water** 

One Room is Fully Insulated with a Wood Stove (Included)

Two Rooms for Chickens with Outdoor Access to a Fenced Area

Very Clean! Well Thought Out Floor Plan

30' in Diameter

**Constructed with Cedar Posts from the Property Metal Roofing** 

Stone Patio Under the Gazebo & Extending Outwards Towards the Home