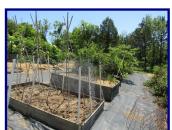

## **GARDEN AREA / RAISED BEDS:**

of Growing Native Flowers

Fenced Garden with Multiple Ready-To-Plant Raised Beds

There are Established Elderberries, Grapes, Blackberries, Strawberries & Asparagus There is a Separate Fenced Orchard with Multiple Fruit Trees -- Peaches, Cherry & Plum The Yard is Enhanced with the Owner's Years