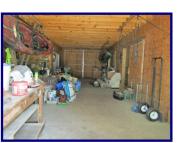

## **BARN:**

Built in 2012

35' x 42' Two-Story Drive Thru

2nd Floor with High Ceilings for Hay or Storage Metal Siding & Roof

**Concrete Floor, Electric & Water** 

One Room is Fully Insulated with a Wood Stove (Included)