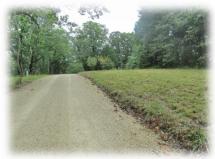

## 11.21 Acres

WOODED ACRES WITH MATURE TIMBER

APPROXIMATELY 500 FEET COUNTY ROAD FRONTAGE ON KLOTT ROAD

GOOD BUILDING SITES FOR YOUR HOME OR CABIN

GREAT HUNTING FOR DEER AND TURKEY

2018 Gasconade County Taxes: \$13.00

<u>Directions</u>: From Hermann take Highway 100 West 6 miles to left on Highway J for 4/10 of a mile to left on First Creek Road for 4/10 of a mile to left on Klott Road (Road #212) for 2 miles to property on the left. For Sale Sign is Up.