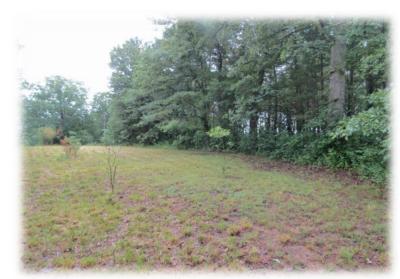

## 11.21 Acres

WOODED ACRES WITH MATURE TIMBER

APPROXIMATELY 500 FEET COUNTY ROAD FRONTAGE ON KLOTT ROAD

GOOD BUILDING SITES FOR YOUR HOME OR CABIN

GREAT HUNTING FOR DEER AND TURKEY

2018 Gasconade County Taxes: \$13.00