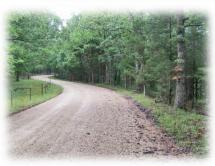

## 11.21 Acres

WOODED ACRES WITH MATURE TIMBER

APPROXIMATELY 500 FEET COUNTY ROAD FRONTAGE ON KLOTT ROAD

GOOD BUILDING SITES FOR YOUR HOME OR CABIN

GREAT HUNTING FOR DEER AND TURKEY

2018 Gasconade County Taxes: \$13.00

<u>Directions</u>: From Hermann take Highway 100 West 6 miles to left on Highway J for 4/10 of a mile to left on First Creek Road for 4/10 of a mile to left on Klott Road (Road #212) for 2 miles to property on the left. For Sale Sign is Up.