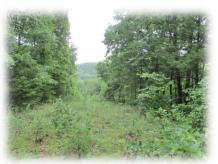

## 11.21 Acres

WOODED ACRES WITH MATURE TIMBER

APPROXIMATELY 500 FEET COUNTY ROAD FRONTAGE ON KLOTT ROAD

GOOD BUILDING SITES FOR YOUR HOME OR CABIN

GREAT HUNTING FOR DEER AND TURKEY

2018 Gasconade County Taxes: \$13.00