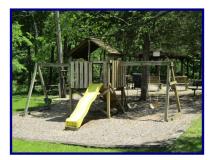

> CITY WATER & SEWER ARE AVAILABLE

AMENITIES INCLUDE ACCESS TO THE 12 ACRE STOCKED LAKE & PARK AREA WITH PAVILION IN SEE TAL ESTATES

<u>Directions</u>: From Hermann take Highway 19 South to left on Highway H to right on Wittmann Road to left on See Tal Ridge. The property is on the left. For Sale sign is up.