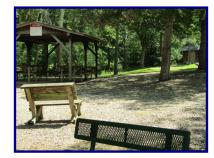

> CITY WATER & SEWER ARE AVAILABLE

AMENITIES INCLUDE ACCESS TO THE 12 ACRE STOCKED LAKE & PARK AREA WITH PAVILION IN SEE TAL ESTATES

<u>Directions</u>: From Hermann take Highway 19 South to left on Highway H to right on Wittmann Road to left on See Tal Ridge. The property is on the left. For Sale sign is up.