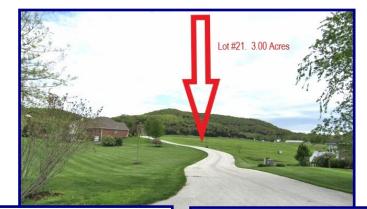

## PRIME 3 ACRE HOME SITE

LESS THAN 3 MILES FROM HISTORIC HERMANN OFF OF HIGHWAY 19

LOCATED ON A CUL-DE-SAC IN BEAUTIFUL LOUTRE SHORE ESTATES SUBDIVISION NEXT DOOR TO LOUTRE SHORE COUNTRY CLUB

PAVED STREETS & UNDERGROUND UTILITIES (Ameren Electric & Kingdom Telephone Co.)

## SUBDIVISION RESTRICTIONS TO PROTECT PROPERTY VALUES

2019 Montgomery County Taxes: \$275.00

Yearly Subdivision Dues: \$450.00

<u>Directions</u>: From Hermann take Hwy. 19 North for approximately 2.5 miles to left at Loutre Shore Estates entrance. Take Prairie Ridge Dr. to left on Wild Indigo Dr. to left on Blazing Star Court. Property is on the right. For Sale sign is up. Property Boundaries corners are marked with steel posts.

Information herein is not warranted & subject to change without notice. We assume no liability for errors.

\$48,000 Listing #JB934 MLS #20027087 502 Blazing Star Court, Hermann 65041