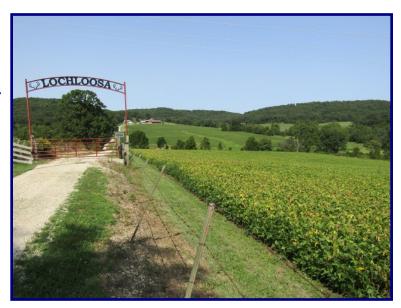

## PICTURESQUE 71.16 ACRE FARM ONLY 2 MILES FROM HERMANN!

Circa 1880 Log Home (Interior has been Re-Chinked) with Large Stone Wine Cellar has had a Large Modern Addition Built in 2013 with Concrete Siding, Metal Roof Over the Whole House, All New Systems --- Electrical, Plumbing, HVAC; a New Kitchen with Cherry Cabinetry & Included Stainless Steel Appliances, Great Room with Wood Burning Fireplace with Blower, Dining Area, Mud Room/Laundry Room, Master Bedroom, Office & 2 Full Baths 2,325 Total Square Foot Living Area Per

Assessor
Enjoy the View from One of the 2 Large
Covered Porches which Overlook the
50+/- Acres of Open Ground with
35 Acres of that being Tillable
21+/- Acres of Woods -- Abundant Deer

21+/- Acres of Woods -- Abundant Deer & Turkey