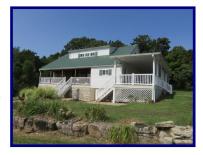

## PICTURESQUE 71.16 ACRE FARM ONLY 2 MILES FROM HERMANN!

Circa 1880 Log Home (Interior has been Re-Chinked) with Large Stone Wine Cellar has had a Large Modern Addition Built in 2013 with Concrete Siding, Metal Roof Over the Whole House, All New Systems --- Electrical, Plumbing, HVAC; a New Kitchen with Cherry Cabinetry & Included Stainless Steel Appliances, Great Room with Wood Burning Fireplace with Blower, Dining Area, Mud Room/Laundry Room, Master Bedroom, Office & 2 Full Baths 2,325 Total Square Foot Living Area Per