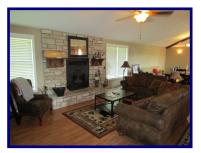

## PICTURESQUE 71.16 ACRE FARM ONLY 2 MILES FROM HERMANN!

Circa 1880 Log Home (Interior has been Re-Chinked) with Large Stone Wine Cellar has had a Large Modern Addition Built in 2013 with Concrete Siding, Metal Roof Over the Whole House, All New Systems --- Electrical, Plumbing, HVAC; a New Kitchen with Cherry Cabinetry & Included Stainless Steel Appliances, Great Room with Wood Burning Fireplace with Blower, Dining Area, Mud Room/Laundry Room, Master Bedroom, Office & 2 Full Baths 2,325 Total Square Foot Living Area Per