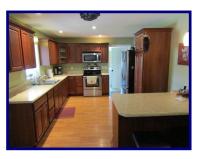

## PICTURESQUE 71.16 ACRE FARM ONLY 2 MILES FROM HERMANN!

Circa 1880 Log Home (Interior has been Re-Chinked) with Large Stone Wine Cellar has had a Large Modern Addition Built in 2013 with Concrete Siding, Metal Roof Over the Whole House, All New Systems --- Electrical, Plumbing, HVAC; a New Kitchen with Cherry Cabinetry & Included Stainless Steel Appliances, Great Room with Wood Burning Fireplace with Blower, Dining Area, Mud Room/Laundry Room, Master Bedroom, Office & 2 Full Baths 2,325 Total Square Foot Living Area Per