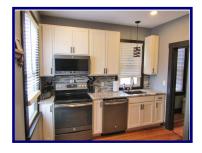

3 Bedrooms (2 Main Level, 1 Upper Level with an Additional Room)

1 Full Gorgeously Updated Bath

Completely Renovated Luxurious Kitchen with Walk-In Pantry and Included Stainless Steel Appliances

Beautiful Wood Floors on Main Level, Newer Carpet on Upper Level