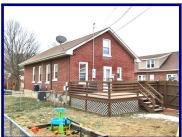

**Full Basement** 

**Oversized Detached 2-Car Garage** 

Large, Rear Deck

Level Lot with Fenced Backyard with a Combination of Chain Link & Newer Privacy Fencing

**Rebuilt Front Porch** 

**Located Close to the City Park & Pool** 