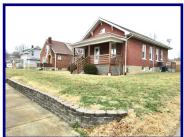

**Full Basement** 

**Oversized Detached 2-Car Garage** 

Large, Rear Deck

Level Lot with Fenced Backyard with a Combination of Chain Link & Newer Privacy Fencing

**Rebuilt Front Porch** 

**Located Close to the City Park & Pool** 

60' x 120' Lot Size

Comp. Shingle Roof

**Built 1925 (per Assessor)** 

Forced Air Natural Gas Furnace for Main Level Electric Forced Air Furnace for Upper Level 2 Central Air Units -- One for Each Level

City Water & Sewer