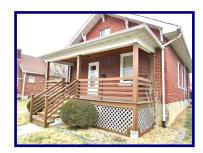

**Full Basement** 

**Oversized Detached 2-Car Garage** 

Large, Rear Deck

Level Lot with Fenced Backyard with a Combination of Chain Link & Newer Privacy Fencing

**Rebuilt Front Porch** 

**Located Close to the City Park & Pool** 

60' x 120' Lot Size

Comp. Shingle Roof

**Built 1925 (per Assessor)** 

Forced Air Natural Gas Furnace for Main Level Electric Forced Air Furnace for Upper Level 2 Central Air Units -- One for Each Level

City Water & Sewer

## \$164,900 Listing #DH960 MLS# 22005789 321 Stark Blvd., Hermann, MO 65041