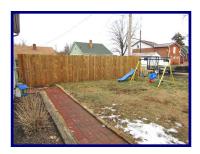

**Full Basement** 

**Oversized Detached 2-Car Garage** 

Large, Rear Deck

Level Lot with Fenced Backyard with a Combination of Chain Link & Newer Privacy Fencing

**Rebuilt Front Porch** 

**Located Close to the City Park & Pool** 