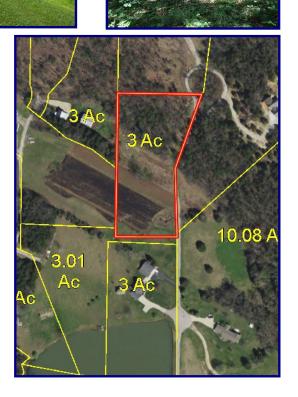

## **PRIME 3 ACRE BUILDING SITE!**

\$45,000 Listing #DH971 MLS #22037414 Black Forest Drive East, Hermann, MO 65041

In Beautiful Black Forest Subdivision **Just Minutes from Downtown Hermann Includes Access to Nice Community Stocked Lake Just Steps Away Approximately 2 Acres Wooded,** 1 Acre Open

Paved Streets, Underground Utilities & **Community Water** 

2021 Gasconade Co. Taxes: \$299.80 **Black Forest Yearly Association** 

Fee: \$300.00

Road Assessment: \$571.00 **Restrictions to Protect Property** Values are On File at Our Office **Listing Agent: David Hartman** 

**Directions: From Hermann take** Hwy. 100 West to right on entrance into **Black Forest Subdivision. Follow Black Forest Drive East** staying to the right at first "Y". Property is just past the lake on the left. For Sale sign is up.