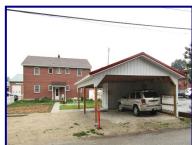

## INVESTMENT OPPORTUNITY!

INCOME PRODUCING OPPORTUNITY! ZONED COMMERCIAL!
WOULD MAKE GREAT SHORT TERM RENTAL OR GUEST HOUSE!
4 UNIT, 2-STORY BRICK APARTMENT BUILDING HAS A GREAT LOCATION IN DOWNTOWN
HISTORIC HERMANN!

TWO ONE-BEDROOM UNITS ON THE MAIN LEVEL (1 RECENTLY UPDATED),
TWO ONE-BEDROOM UNITS ON THE 2nd LEVEL (1 RECENTLY UPDATED).
EACH UNIT HAS THEIR OWN REFRIGERATOR & OVEN/RANGE INCLUDED WITH
WASHER/DRYER HOOKUP IN THE BASEMENT, FORCED AIR NATURAL GAS FURNACE
(3 UNITS NEW 2020) & CENTRAL AIR (3 UNITS NEW 2020). 4 HOT WATER HEATERS (NEW 2020)
& WATER SOFTENER (NEW 2020) AND UPDATED WIRING (2020).
BUILT IN 1940 WITH APPROXIMATELY 3,168 sq. ft. EACH UNIT INCLUDES A LIVING
ROOM, DINING AREA, KITCHEN, BEDROOM AND FULL BATH. FULL BASEMENT,
MOST WINDOWS ARE THERMAL VINYL TILT-IN. LEVEL 60' x 120' LOT.
NEW IN 2022: 20' x 26' CARPORT/PAVILLION WITH ENCLOSED STORAGE AREA,
PATIO, FENCING & LANDSCAPING. DON'T MISS OUT ON THIS RARE OPPORTUNITY!