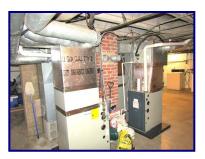

TWO ONE-BEDROOM UNITS ON THE MAIN LEVEL (1 RECENTLY UPDATED),
TWO ONE-BEDROOM UNITS ON THE 2nd LEVEL (1 RECENTLY UPDATED).
EACH UNIT HAS THEIR OWN REFRIGERATOR & OVEN/RANGE INCLUDED WITH
WASHER/DRYER HOOKUP IN THE BASEMENT, FORCED AIR NATURAL GAS FURNACE
(3 UNITS NEW 2020) & CENTRAL AIR (3 UNITS NEW 2020). 4 HOT WATER HEATERS (NEW 2020)
& WATER SOFTENER (NEW 2020) AND UPDATED WIRING (2020).
BUILT IN 1940 WITH APPROXIMATELY 3,168 sq. ft. EACH UNIT INCLUDES A LIVING
ROOM, DINING AREA, KITCHEN, BEDROOM AND FULL BATH. FULL BASEMENT,
MOST WINDOWS ARE THERMAL VINYL TILT-IN. LEVEL 60' x 120' LOT.
NEW IN 2022: 20' x 26' CARPORT/PAVILLION WITH ENCLOSED STORAGE AREA,
PATIO, FENCING & LANDSCAPING. DON'T MISS OUT ON THIS RARE OPPORTUNITY!