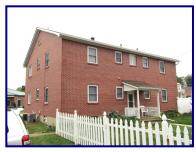

## INVESTMENT OPPORTUNITY!

INCOME PRODUCING OPPORTUNITY! ZONED COMMERCIAL!
WOULD MAKE GREAT SHORT TERM RENTAL OR GUEST HOUSE!
4 UNIT, 2-STORY BRICK APARTMENT BUILDING HAS A GREAT LOCATION IN DOWNTOWN
HISTORIC HERMANN!

TWO ONE-BEDROOM UNITS ON THE MAIN LEVEL (1 RECENTLY UPDATED),
TWO ONE-BEDROOM UNITS ON THE 2nd LEVEL (1 RECENTLY UPDATED).
EACH UNIT HAS THEIR OWN REFRIGERATOR & OVEN/RANGE INCLUDED WITH
WASHER/DRYER HOOKUP IN THE BASEMENT, FORCED AIR NATURAL GAS FURNACE
(3 UNITS NEW 2020) & CENTRAL AIR (3 UNITS NEW 2020). 4 HOT WATER HEATERS (NEW 2020)
& WATER SOFTENER (NEW 2020) AND UPDATED WIRING (2020).
BUILT IN 1940 WITH APPROXIMATELY 3,168 sq. ft. EACH UNIT INCLUDES A LIVING
ROOM, DINING AREA, KITCHEN, BEDROOM AND FULL BATH. FULL BASEMENT,
MOST WINDOWS ARE THERMAL VINYL TILT-IN. LEVEL 60' x 120' LOT.
NEW IN 2022: 20' x 26' CARPORT/PAVILLION WITH ENCLOSED STORAGE AREA,
PATIO, FENCING & LANDSCAPING. DON'T MISS OUT ON THIS RARE OPPORTUNITY!