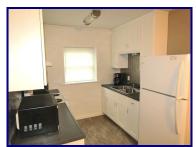

TWO ONE-BEDROOM UNITS ON THE MAIN LEVEL (1 RECENTLY UPDATED),
TWO ONE-BEDROOM UNITS ON THE 2nd LEVEL (1 RECENTLY UPDATED).
EACH UNIT HAS THEIR OWN REFRIGERATOR & OVEN/RANGE INCLUDED WITH
WASHER/DRYER HOOKUP IN THE BASEMENT, FORCED AIR NATURAL GAS FURNACE
(3 UNITS NEW 2020) & CENTRAL AIR (3 UNITS NEW 2020). 4 HOT WATER HEATERS (NEW 2020)
& WATER SOFTENER (NEW 2020) AND UPDATED WIRING (2020).
BUILT IN 1940 WITH APPROXIMATELY 3,168 sq. ft. EACH UNIT INCLUDES A LIVING
ROOM, DINING AREA, KITCHEN, BEDROOM AND FULL BATH. FULL BASEMENT,
MOST WINDOWS ARE THERMAL VINYL TILT-IN. LEVEL 60' x 120' LOT.
NEW IN 2022: 20' x 26' CARPORT/PAVILLION WITH ENCLOSED STORAGE AREA,
PATIO, FENCING & LANDSCAPING. DON'T MISS OUT ON THIS RARE OPPORTUNITY!