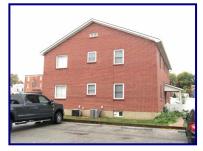

## INVESTMENT OPPORTUNITY!

INCOME PRODUCING OPPORTUNITY! ZONED COMMERCIAL!
WOULD MAKE GREAT SHORT TERM RENTAL OR GUEST HOUSE!
4 UNIT, 2-STORY BRICK APARTMENT BUILDING HAS A GREAT LOCATION IN DOWNTOWN
HISTORIC HERMANN!

TWO ONE-BEDROOM UNITS ON THE MAIN LEVEL (1 RECENTLY UPDATED),
TWO ONE-BEDROOM UNITS ON THE 2nd LEVEL (1 RECENTLY UPDATED).
EACH UNIT HAS THEIR OWN REFRIGERATOR & OVEN/RANGE INCLUDED WITH
WASHER/DRYER HOOKUP IN THE BASEMENT, FORCED AIR NATURAL GAS FURNACE
(3 UNITS NEW 2020) & CENTRAL AIR (3 UNITS NEW 2020). 4 HOT WATER HEATERS (NEW 2020)
& WATER SOFTENER (NEW 2020) AND UPDATED WIRING (2020).
BUILT IN 1940 WITH APPROXIMATELY 3,168 sq. ft. EACH UNIT INCLUDES A LIVING
ROOM, DINING AREA, KITCHEN, BEDROOM AND FULL BATH. FULL BASEMENT,
MOST WINDOWS ARE THERMAL VINYL TILT-IN. LEVEL 60' x 120' LOT.
NEW IN 2022: 20' x 26' CARPORT/PAVILLION WITH ENCLOSED STORAGE AREA,
PATIO, FENCING & LANDSCAPING. DON'T MISS OUT ON THIS RARE OPPORTUNITY!