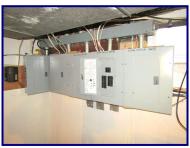

TWO ONE-BEDROOM UNITS ON THE MAIN LEVEL (1 RECENTLY UPDATED),
TWO ONE-BEDROOM UNITS ON THE 2nd LEVEL (1 RECENTLY UPDATED).
EACH UNIT HAS THEIR OWN REFRIGERATOR & OVEN/RANGE INCLUDED WITH
WASHER/DRYER HOOKUP IN THE BASEMENT, FORCED AIR NATURAL GAS FURNACE
(3 UNITS NEW 2020) & CENTRAL AIR (3 UNITS NEW 2020). 4 HOT WATER HEATERS (NEW 2020)
& WATER SOFTENER (NEW 2020) AND UPDATED WIRING (2020).
BUILT IN 1940 WITH APPROXIMATELY 3,168 sq. ft. EACH UNIT INCLUDES A LIVING
ROOM, DINING AREA, KITCHEN, BEDROOM AND FULL BATH. FULL BASEMENT,
MOST WINDOWS ARE THERMAL VINYL TILT-IN. LEVEL 60' x 120' LOT.
NEW IN 2022: 20' x 26' CARPORT/PAVILLION WITH ENCLOSED STORAGE AREA,
PATIO, FENCING & LANDSCAPING. DON'T MISS OUT ON THIS RARE OPPORTUNITY!