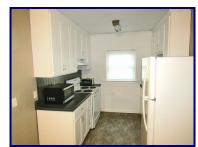

TWO ONE-BEDROOM UNITS ON THE MAIN LEVEL (1 RECENTLY UPDATED),
TWO ONE-BEDROOM UNITS ON THE 2nd LEVEL (1 RECENTLY UPDATED).
EACH UNIT HAS THEIR OWN REFRIGERATOR & OVEN/RANGE INCLUDED WITH
WASHER/DRYER HOOKUP IN THE BASEMENT, FORCED AIR NATURAL GAS FURNACE
(3 UNITS NEW 2020) & CENTRAL AIR (3 UNITS NEW 2020). 4 HOT WATER HEATERS (NEW 2020)
& WATER SOFTENER (NEW 2020) AND UPDATED WIRING (2020).
BUILT IN 1940 WITH APPROXIMATELY 3,168 sq. ft. EACH UNIT INCLUDES A LIVING
ROOM, DINING AREA, KITCHEN, BEDROOM AND FULL BATH. FULL BASEMENT,
MOST WINDOWS ARE THERMAL VINYL TILT-IN. LEVEL 60' x 120' LOT.
NEW IN 2022: 20' x 26' CARPORT/PAVILLION WITH ENCLOSED STORAGE AREA,
PATIO, FENCING & LANDSCAPING. DON'T MISS OUT ON THIS RARE OPPORTUNITY!