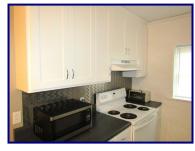

TWO ONE-BEDROOM UNITS ON THE MAIN LEVEL (1 RECENTLY UPDATED),
TWO ONE-BEDROOM UNITS ON THE 2nd LEVEL (1 RECENTLY UPDATED).
EACH UNIT HAS THEIR OWN REFRIGERATOR & OVEN/RANGE INCLUDED WITH
WASHER/DRYER HOOKUP IN THE BASEMENT, FORCED AIR NATURAL GAS FURNACE
(3 UNITS NEW 2020) & CENTRAL AIR (3 UNITS NEW 2020). 4 HOT WATER HEATERS (NEW 2020)
& WATER SOFTENER (NEW 2020) AND UPDATED WIRING (2020).
BUILT IN 1940 WITH APPROXIMATELY 3,168 sq. ft. EACH UNIT INCLUDES A LIVING
ROOM, DINING AREA, KITCHEN, BEDROOM AND FULL BATH. FULL BASEMENT,
MOST WINDOWS ARE THERMAL VINYL TILT-IN. LEVEL 60' x 120' LOT.
NEW IN 2022: 20' x 26' CARPORT/PAVILLION WITH ENCLOSED STORAGE AREA,
PATIO, FENCING & LANDSCAPING. DON'T MISS OUT ON THIS RARE OPPORTUNITY!