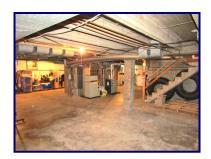

TWO ONE-BEDROOM UNITS ON THE MAIN LEVEL (1 RECENTLY UPDATED),
TWO ONE-BEDROOM UNITS ON THE 2nd LEVEL (1 RECENTLY UPDATED).
EACH UNIT HAS THEIR OWN REFRIGERATOR & OVEN/RANGE INCLUDED WITH
WASHER/DRYER HOOKUP IN THE BASEMENT, FORCED AIR NATURAL GAS FURNACE
(3 UNITS NEW 2020) & CENTRAL AIR (3 UNITS NEW 2020). 4 HOT WATER HEATERS (NEW 2020)
& WATER SOFTENER (NEW 2020) AND UPDATED WIRING (2020).
BUILT IN 1940 WITH APPROXIMATELY 3,168 sq. ft. EACH UNIT INCLUDES A LIVING
ROOM, DINING AREA, KITCHEN, BEDROOM AND FULL BATH. FULL BASEMENT,
MOST WINDOWS ARE THERMAL VINYL TILT-IN. LEVEL 60' x 120' LOT.
NEW IN 2022: 20' x 26' CARPORT/PAVILLION WITH ENCLOSED STORAGE AREA,
PATIO, FENCING & LANDSCAPING. DON'T MISS OUT ON THIS RARE OPPORTUNITY!