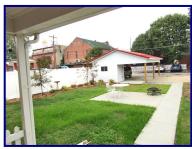

TWO ONE-BEDROOM UNITS ON THE MAIN LEVEL (1 RECENTLY UPDATED),
TWO ONE-BEDROOM UNITS ON THE 2nd LEVEL (1 RECENTLY UPDATED).
EACH UNIT HAS THEIR OWN REFRIGERATOR & OVEN/RANGE INCLUDED WITH
WASHER/DRYER HOOKUP IN THE BASEMENT, FORCED AIR NATURAL GAS FURNACE
(3 UNITS NEW 2020) & CENTRAL AIR (3 UNITS NEW 2020). 4 HOT WATER HEATERS (NEW 2020)
& WATER SOFTENER (NEW 2020) AND UPDATED WIRING (2020).
BUILT IN 1940 WITH APPROXIMATELY 3,168 sq. ft. EACH UNIT INCLUDES A LIVING
ROOM, DINING AREA, KITCHEN, BEDROOM AND FULL BATH. FULL BASEMENT,
MOST WINDOWS ARE THERMAL VINYL TILT-IN. LEVEL 60' x 120' LOT.
NEW IN 2022: 20' x 26' CARPORT/PAVILLION WITH ENCLOSED STORAGE AREA,
PATIO, FENCING & LANDSCAPING. DON'T MISS OUT ON THIS RARE OPPORTUNITY!