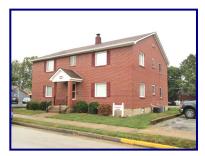

## INVESTMENT OPPORTUNITY!

INCOME PRODUCING OPPORTUNITY! ZONED COMMERCIAL!
WOULD MAKE GREAT SHORT TERM RENTAL OR GUEST HOUSE!
4 UNIT, 2-STORY BRICK APARTMENT BUILDING HAS A GREAT LOCATION IN DOWNTOWN
HISTORIC HERMANN!

TWO ONE-BEDROOM UNITS ON THE MAIN LEVEL (1 RECENTLY UPDATED),
TWO ONE-BEDROOM UNITS ON THE 2nd LEVEL (1 RECENTLY UPDATED).
EACH UNIT HAS THEIR OWN REFRIGERATOR & OVEN/RANGE INCLUDED WITH
WASHER/DRYER HOOKUP IN THE BASEMENT, FORCED AIR NATURAL GAS FURNACE
(3 UNITS NEW 2020) & CENTRAL AIR (3 UNITS NEW 2020). 4 HOT WATER HEATERS (NEW 2020)
& WATER SOFTENER (NEW 2020) AND UPDATED WIRING (2020).
BUILT IN 1940 WITH APPROXIMATELY 3,168 sq. ft. EACH UNIT INCLUDES A LIVING
ROOM, DINING AREA, KITCHEN, BEDROOM AND FULL BATH. FULL BASEMENT,
MOST WINDOWS ARE THERMAL VINYL TILT-IN. LEVEL 60' x 120' LOT.
NEW IN 2022: 20' x 26' CARPORT/PAVILLION WITH ENCLOSED STORAGE AREA,
PATIO, FENCING & LANDSCAPING. DON'T MISS OUT ON THIS RARE OPPORTUNITY!