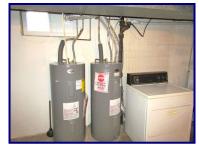

TWO ONE-BEDROOM UNITS ON THE MAIN LEVEL (1 RECENTLY UPDATED),
TWO ONE-BEDROOM UNITS ON THE 2nd LEVEL (1 RECENTLY UPDATED).
EACH UNIT HAS THEIR OWN REFRIGERATOR & OVEN/RANGE INCLUDED WITH
WASHER/DRYER HOOKUP IN THE BASEMENT, FORCED AIR NATURAL GAS FURNACE
(3 UNITS NEW 2020) & CENTRAL AIR (3 UNITS NEW 2020). 4 HOT WATER HEATERS (NEW 2020)
& WATER SOFTENER (NEW 2020) AND UPDATED WIRING (2020).
BUILT IN 1940 WITH APPROXIMATELY 3,168 sq. ft. EACH UNIT INCLUDES A LIVING
ROOM, DINING AREA, KITCHEN, BEDROOM AND FULL BATH. FULL BASEMENT,
MOST WINDOWS ARE THERMAL VINYL TILT-IN. LEVEL 60' x 120' LOT.
NEW IN 2022: 20' x 26' CARPORT/PAVILLION WITH ENCLOSED STORAGE AREA,
PATIO, FENCING & LANDSCAPING. DON'T MISS OUT ON THIS RARE OPPORTUNITY!