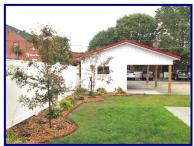

## INVESTMENT OPPORTUNITY!

INCOME PRODUCING OPPORTUNITY! ZONED COMMERCIAL!
WOULD MAKE GREAT SHORT TERM RENTAL OR GUEST HOUSE!
4 UNIT, 2-STORY BRICK APARTMENT BUILDING HAS A GREAT LOCATION IN DOWNTOWN
HISTORIC HERMANN!

TWO ONE-BEDROOM UNITS ON THE MAIN LEVEL (1 RECENTLY UPDATED),
TWO ONE-BEDROOM UNITS ON THE 2nd LEVEL (1 RECENTLY UPDATED).
EACH UNIT HAS THEIR OWN REFRIGERATOR & OVEN/RANGE INCLUDED WITH
WASHER/DRYER HOOKUP IN THE BASEMENT, FORCED AIR NATURAL GAS FURNACE
(3 UNITS NEW 2020) & CENTRAL AIR (3 UNITS NEW 2020). 4 HOT WATER HEATERS (NEW 2020)
& WATER SOFTENER (NEW 2020) AND UPDATED WIRING (2020).
BUILT IN 1940 WITH APPROXIMATELY 3,168 sq. ft. EACH UNIT INCLUDES A LIVING
ROOM, DINING AREA, KITCHEN, BEDROOM AND FULL BATH. FULL BASEMENT,
MOST WINDOWS ARE THERMAL VINYL TILT-IN. LEVEL 60' x 120' LOT.
NEW IN 2022: 20' x 26' CARPORT/PAVILLION WITH ENCLOSED STORAGE AREA,
PATIO, FENCING & LANDSCAPING. DON'T MISS OUT ON THIS RARE OPPORTUNITY!