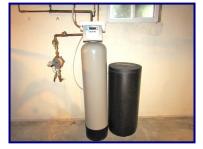

TWO ONE-BEDROOM UNITS ON THE MAIN LEVEL (1 RECENTLY UPDATED),
TWO ONE-BEDROOM UNITS ON THE 2nd LEVEL (1 RECENTLY UPDATED).
EACH UNIT HAS THEIR OWN REFRIGERATOR & OVEN/RANGE INCLUDED WITH
WASHER/DRYER HOOKUP IN THE BASEMENT, FORCED AIR NATURAL GAS FURNACE
(3 UNITS NEW 2020) & CENTRAL AIR (3 UNITS NEW 2020). 4 HOT WATER HEATERS (NEW 2020)
& WATER SOFTENER (NEW 2020) AND UPDATED WIRING (2020).
BUILT IN 1940 WITH APPROXIMATELY 3,168 sq. ft. EACH UNIT INCLUDES A LIVING
ROOM, DINING AREA, KITCHEN, BEDROOM AND FULL BATH. FULL BASEMENT,
MOST WINDOWS ARE THERMAL VINYL TILT-IN. LEVEL 60' x 120' LOT.
NEW IN 2022: 20' x 26' CARPORT/PAVILLION WITH ENCLOSED STORAGE AREA,
PATIO, FENCING & LANDSCAPING. DON'T MISS OUT ON THIS RARE OPPORTUNITY!