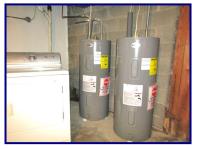

TWO ONE-BEDROOM UNITS ON THE MAIN LEVEL (1 RECENTLY UPDATED),
TWO ONE-BEDROOM UNITS ON THE 2nd LEVEL (1 RECENTLY UPDATED).
EACH UNIT HAS THEIR OWN REFRIGERATOR & OVEN/RANGE INCLUDED WITH
WASHER/DRYER HOOKUP IN THE BASEMENT, FORCED AIR NATURAL GAS FURNACE
(3 UNITS NEW 2020) & CENTRAL AIR (3 UNITS NEW 2020). 4 HOT WATER HEATERS (NEW 2020)
& WATER SOFTENER (NEW 2020) AND UPDATED WIRING (2020).
BUILT IN 1940 WITH APPROXIMATELY 3,168 sq. ft. EACH UNIT INCLUDES A LIVING
ROOM, DINING AREA, KITCHEN, BEDROOM AND FULL BATH. FULL BASEMENT,
MOST WINDOWS ARE THERMAL VINYL TILT-IN. LEVEL 60' x 120' LOT.
NEW IN 2022: 20' x 26' CARPORT/PAVILLION WITH ENCLOSED STORAGE AREA,
PATIO, FENCING & LANDSCAPING. DON'T MISS OUT ON THIS RARE OPPORTUNITY!