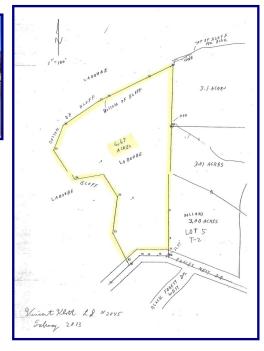

## 6.65+/- WOODED ACRES IN BLACK FOREST SUBD. **SURROUNDED BY BEAUTIFUL BLUFFS**

**Just Minutes from Downtown Hermann Includes Access to Community Stocked Lake Black Forest Subdivision Offers Paved Streets**, **Underground Utilities & Community Water** 2022 Gasconade Co. Estimated Taxes: \$400.00. (This 6.65 Acres is Part of a Larger Tract with a Home. Exact Taxes will be Figured by the Assessor)

Black Forest Association Fee: \$300.00 Year Special Road Assessment: \$571.00 Year **Restrictions to Protect Property Values are** on File at Our Office

**Listing Agent: Julie Bruckerhoff** 

**Directions: From Hermann city limits** take Hwy. 100 West about 2 miles to right into Black Forest Subdivision onto Black Forest Drive. Turn left onto the first road on the left (Black Forest Drive West). Turn left onto Eagle's Nest Drive to the Property on the right. No For Sale Sign.