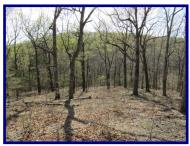

## 114.62 WOODED ACRES

## **ADDITIONAL LAND AVAILABLE**

Located Just Southwest of Historic Hermann

**Several Nice Building Sites** 

**Lake Site** 

Road Frontage on Both Hwy. F & Zastrow County Road

Big Crown Top Ridge Known as "Gobbler's Knob" with Countryside Views

Big Valley with Mature White Oak & Walnut Trees

**Excellent Deer & Turkey Hunting** 

**Hermann Schools** 

Gasconade County 2022 Taxes: \$64.00

<u>Directions</u>: From Hermann take Hwy. 100 West to left on Hwy. J to left on Hwy. F to property at Hwy. F & Zastrow Rd. For Sale sign is up.