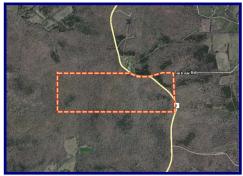

## **ADDITIONAL LAND AVAILABLE**

Located Just Southwest of Historic Hermann

**Several Nice Building Sites** 

**Lake Site** 

Road Frontage on Both Hwy. F & Zastrow County Road

Big Crown Top Ridge Known as "Gobbler's Knob" with Countryside Views

Big Valley with Mature White Oak & Walnut Trees

**Excellent Deer & Turkey Hunting** 

**Hermann Schools** 

Gasconade County 2022 Taxes: \$64.00

<u>Directions</u>: From Hermann take Hwy. 100 West to left on Hwy. J to left on Hwy. F to property at Hwy. F & Zastrow Rd. For Sale sign is up.

## \$513,000 Listing #DH985 MLS #23020794 Highway F, Hermann 65041