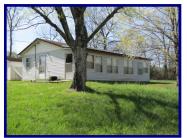

## 194.62 ACRES

30 Acres in Grass Fields, Balance Wooded & Timbered

Located Just Southwest of Historic Hermann

Small Hunter's Cabin/Clubhouse with Electric

**Several Nice Building Sites** 

Lake Site

Road Frontage on Both Hwy. F & Zastrow County Road