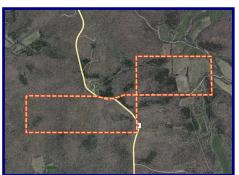

## 194.62 ACRES

30 Acres in Grass Fields, Balance Wooded & Timbered

Located Just Southwest of Historic Hermann

Small Hunter's Cabin/Clubhouse with Electric

**Several Nice Building Sites** 

Lake Site

Road Frontage on Both Hwy. F & Zastrow County Road

<u>Directions</u>: From Hermann take Hwy. 100 West to left on Hwy. J to left on Hwy. F to property at Hwy. F & Zastrow Rd. For Sale sign is up.

## \$921,500 Listing #DH985 MLS #23020633 Hwy. F & Zastrow Rd., Hermann 65041