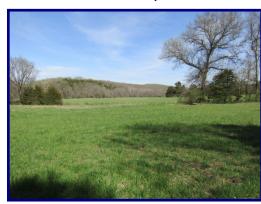

## 194.62 ACRES

30 Acres in Grass Fields, Balance Wooded & Timbered

Located Just Southwest of Historic Hermann

Small Hunter's Cabin/Clubhouse with Electric

**Several Nice Building Sites** 

Lake Site

Road Frontage on Both Hwy. F & Zastrow County Road

Big Crown Top Ridge Known as "Gobbler's Knob" with Countryside Views

Big Valley with Mature White Oak & Walnut Trees

**Excellent Deer & Turkey Hunting** 

**Hermann Schools** 

Gasconade County 2022 Taxes: \$290.00