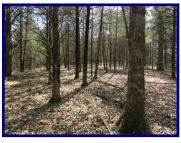

## 194.62 ACRES

30 Acres in Grass Fields, Balance Wooded & Timbered

Located Just Southwest of Historic Hermann

Small Hunter's Cabin/Clubhouse with Electric

**Several Nice Building Sites** 

Lake Site

Road Frontage on Both Hwy. F & Zastrow County Road

Big Crown Top Ridge Known as "Gobbler's Knob" with Countryside Views

Big Valley with Mature White Oak & Walnut Trees

**Excellent Deer & Turkey Hunting** 

**Hermann Schools** 

Gasconade County 2022 Taxes: \$290.00