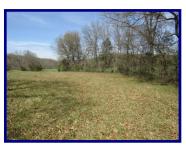

## 194.62 ACRES

30 Acres in Grass Fields, Balance Wooded & Timbered

Located Just Southwest of Historic Hermann

Small Hunter's Cabin/Clubhouse with Electric

**Several Nice Building Sites** 

Lake Site

Road Frontage on Both Hwy. F & Zastrow County Road

Big Crown Top Ridge Known as "Gobbler's Knob" with Countryside Views

Big Valley with Mature White Oak & Walnut Trees

**Excellent Deer & Turkey Hunting** 

**Hermann Schools** 

Gasconade County 2022 Taxes: \$290.00