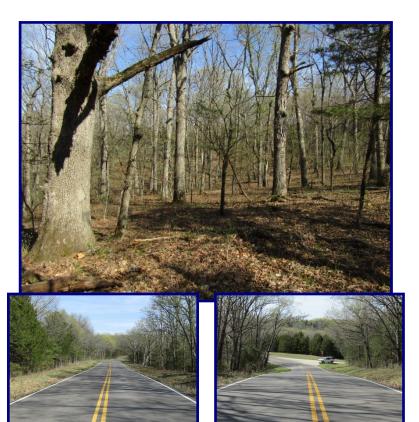

## 7 Acres

All Wooded

Offers Excellent Building Site for your Dream Home or Weekend Cabin

Property Borders on Both Zastrow County Road & Hwy. F & has a Good High Level Spot to Build On

Lots of Deer & Turkey in the Area

Some Restrictions to Protect Property Values

**Hermann Schools** 

Electric, Telephone Available Nearby

2022 Gasconade County Taxes: \$50.00

Listing Agent: David Hartman

<u>Directions</u>: From Hermann take Hwy. 100 West to left on Hwy. J to left on Hwy. F to property on the left at the junction of Hwy. F & Zastrow Road. For Sale sign is up.

Information herein is not warranted & subject to change without notice. We assume no liability for errors.

\$49,500 Listing #DH988 MLS #23037382 Highway F & Zastrow Rd., Hermann 65041