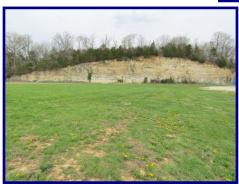

## 2.9 Acres

LOCATED INSIDE HERMANN CITY LIMITS, THIS INDUSTRIAL-ZONED PROPERTY
OFFERS ENDLESS POSSIBILITIES FOR YOUR COMMERCIAL VENTURE!
INCLUDES CONCRETE ROAD EASEMENT ACCESS FROM HIGHWAY 100 WEST!
CITY UTILITIES OF ELECTRIC, WATER & SEWER ARE LOCATED AT THE EDGE OF THE PROPERTY.