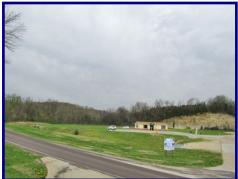

## 2.9 Acres

LOCATED INSIDE HERMANN CITY LIMITS, THIS INDUSTRIAL-ZONED PROPERTY
OFFERS ENDLESS POSSIBILITIES FOR YOUR COMMERCIAL VENTURE!
INCLUDES CONCRETE ROAD EASEMENT ACCESS FROM HIGHWAY 100 WEST!
CITY UTILITIES OF ELECTRIC, WATER & SEWER ARE LOCATED AT THE EDGE OF THE PROPERTY.

<u>Directions</u>: From Hermann take Highway 19 South to right on Highway 100 West to property on the right. (Turn right at Hermann Family Pharmacy and MFA store). Property is located behind Hermann Family Pharmacy.

\$299,000 Listing #DH992

MLS #23052261

Located Off of Highway 100 West, Hermann, MO 65041