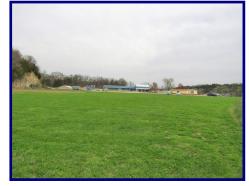

## 2.9 Acres

LOCATED INSIDE HERMANN CITY LIMITS, THIS INDUSTRIAL-ZONED PROPERTY
OFFERS ENDLESS POSSIBILITIES FOR YOUR COMMERCIAL VENTURE!
INCLUDES CONCRETE ROAD EASEMENT ACCESS FROM HIGHWAY 100 WEST!
CITY UTILITIES OF ELECTRIC, WATER & SEWER ARE LOCATED AT THE EDGE OF THE PROPERTY.

<u>Directions</u>: From Hermann take Highway 19 South to right on Highway 100 West to property on the right. (Turn right at Hermann Family Pharmacy and MFA store). Property is located behind Hermann Family Pharmacy.