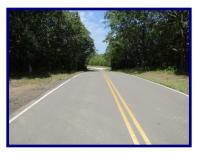

## 107.6 WOODED ACRES

Located Just Southwest of Historic Hermann

**Several Nice Building Sites** 

**Big Valley with Lake Site** 

Road Frontage on Highway F

Crown Top Ridge Known as "Gobbler's Knob" with Countryside Views

Select Timber Cutting Recently Completed

**ATV/Logging Trails** 

**Excellent Deer & Turkey Hunting** 

**Hermann Schools** 

Gasconade County 2022 Taxes: \$64.00

<u>Directions</u>: From Hermann take Hwy. 100 West to left on Hwy. J to left on Hwy. F to property on the right at Hwy. F & Zastrow Rd. For Sale sign is up.