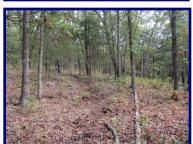

## 107.6 WOODED ACRES

Located Just Southwest of Historic Hermann

**Several Nice Building Sites** 

**Big Valley with Lake Site** 

Road Frontage on Highway F

Crown Top Ridge Known as "Gobbler's Knob" with Countryside Views

Select Timber Cutting Recently Completed

**ATV/Logging Trails** 

**Excellent Deer & Turkey Hunting** 

**Hermann Schools** 

Gasconade County 2022 Taxes: \$64.00

<u>Directions</u>: From Hermann take Hwy. 100 West to left on Hwy. J to left on Hwy. F to property on the right at Hwy. F & Zastrow Rd. For Sale sign is up.