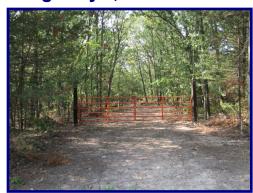

## 107.6 WOODED ACRES

Located Just Southwest of Historic Hermann

**Several Nice Building Sites** 

**Big Valley with Lake Site** 

Road Frontage on Highway F

Crown Top Ridge Known as "Gobbler's Knob" with Countryside Views

Select Timber Cutting Recently Completed

**ATV/Logging Trails** 

**Excellent Deer & Turkey Hunting** 

**Hermann Schools** 

Gasconade County 2022 Taxes: \$64.00

<u>Directions</u>: From Hermann take Hwy. 100 West to left on Hwy. J to left on Hwy. F to property on the right at Hwy. F & Zastrow Rd. For Sale sign is up.