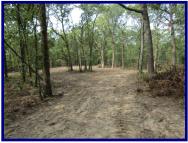

## 107.6 WOODED ACRES

Located Just Southwest of Historic Hermann

**Several Nice Building Sites** 

**Big Valley with Lake Site** 

Road Frontage on Highway F

Crown Top Ridge Known as "Gobbler's Knob" with Countryside Views

Select Timber Cutting Recently Completed

**ATV/Logging Trails** 

**Excellent Deer & Turkey Hunting** 

**Hermann Schools** 

Gasconade County 2022 Taxes: \$64.00

<u>Directions</u>: From Hermann take Hwy. 100 West to left on Hwy. J to left on Hwy. F to property on the right at Hwy. F & Zastrow Rd. For Sale sign is up.