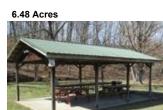

## \$137,500

Listing # 24014437 Tran Sale

Lakefront Acreage!!! 6.48 Acres in Lone Tree Lake Estates offering a beautiful 22 acre stocked lake to enjoy fishing, swimming and boating. Excellent building site for your dream home or weekend retreat! Well maintained part open, part wooded tract of land with over 500 feet of lake frontage! Some restrictions tp protect property values. Also includes a park, (common), area for the use of all owners featuring a swim deck, sand beach, swimming area and pavilion! This is an awesome property.....Don't Miss Out!

## 6.48 Acres

6.48 Acres

6.48 Acres

Common Area

Common Area

**Pavilion in Common Area** 

**Generic View** 

6.48 Acres

Private Road to 6.48 Acres

Sand Beach & Sun Deck in Common Area

6.48 Acres

6.48 Acres

Pavilion in Common Area

**Common Area** 