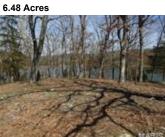

## \$137,500

Listing # 24014437 Tran Sale

Lakefront Acreage!!! 6.48 Acres in Lone Tree Lake Estates offering a beautiful 22 acre stocked lake to enjoy fishing, swimming and boating. Excellent building site for your dream home or weekend retreat! Well maintained part open, part wooded tract of land with over 500 feet of lake frontage! Some restrictions tp protect property values. Also includes a park, (common), area for the use of all owners featuring a swim deck, sand beach, swimming area and pavilion! This is an awesome property.....Don't Miss Out!

6.48 Acres

6.48 Acres

6.48 Acres

6.48 Acres

Presented By: David Hartman Phone: 314-609-8889 All information herein has not been verified and is not guaranteed. Copyright ©2024 MARIS. All rights reserved.

## 6.48 Acres

6.48 Acres

6.48 Acres

Common Area

Common Area

**Pavilion in Common Area** 

**Generic View** 

6.48 Acres