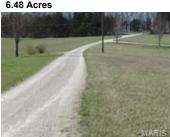

## \$137,500

Listing # 24014437 Tran Sale

Lakefront Acreage!!! 6.48 Acres in Lone Tree Lake Estates offering a beautiful 22 acre stocked lake to enjoy fishing, swimming and boating. Excellent building site for your dream home or weekend retreat! Well maintained part open, part wooded tract of land with over 500 feet of lake frontage! Some restrictions tp protect property values. Also includes a park, (common), area for the use of all owners featuring a swim deck, sand beach, swimming area and pavilion! This is an awesome property.....Don't Miss Out!

## 6.48 Acres

6.48 Acres

6.48 Acres

Common Area

Common Area

**Pavilion in Common Area** 

**Generic View** 

6.48 Acres

Private Road to 6.48 Acres

Sand Beach & Sun Deck in Common Area

6.48 Acres

6.48 Acres

Pavilion in Common Area

**Common Area** 