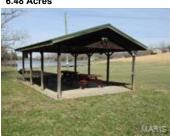

## \$137,500

Listing # 24014437 Tran Sale

Lakefront Acreage!!! 6.48 Acres in Lone Tree Lake Estates offering a beautiful 22 acre stocked lake to enjoy fishing, swimming and boating. Excellent building site for your dream home or weekend retreat! Well maintained part open, part wooded tract of land with over 500 feet of lake frontage! Some restrictions tp protect property values. Also includes a park, (common), area for the use of all owners featuring a swim deck, sand beach, swimming area and pavilion! This is an awesome property.....Don't Miss Out!

## 6.48 Acres

6.48 Acres

6.48 Acres

Common Area

Common Area

**Pavilion in Common Area** 

**Generic View** 

6.48 Acres

Private Road to 6.48 Acres

Sand Beach & Sun Deck in Common Area

6.48 Acres

6.48 Acres

Pavilion in Common Area

**Common Area** 