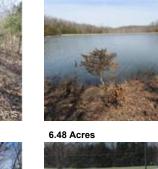

## \$137,500

Listing # 24014437 Tran Sale

Lakefront Acreage!!! 6.48 Acres in Lone Tree Lake Estates offering a beautiful 22 acre stocked lake to enjoy fishing, swimming and boating. Excellent building site for your dream home or weekend retreat! Well maintained part open, part wooded tract of land with over 500 feet of lake frontage! Some restrictions tp protect property values. Also includes a park, (common), area for the use of all owners featuring a swim deck, sand beach, swimming area and pavilion! This is an awesome property.....Don't Miss Out!

## 6.48 Acres

6.48 Acres

6.48 Acres

Common Area

Common Area

**Pavilion in Common Area** 

**Generic View** 

6.48 Acres

Private Road to 6.48 Acres

Sand Beach & Sun Deck in Common Area

6.48 Acres

6.48 Acres

Pavilion in Common Area

**Common Area** 